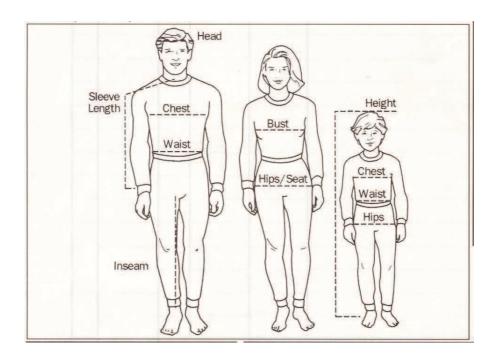

### MEASURING TIP

Women's Skirt: Measure your waist at the natural waistline placing one finger between the tape and your body.

Women's Blouse: Place the tape measure under your arms and around the fullest part of the chest. Tape should be comfortably loose.

Men's Short Sleeve: Measure the

Men's Long Sleeve: Measure from middle of back of neck across the shoulder and around point of elbow to wristbone. Make sure the elbow is bent.

Child's Chest: Place the tape measure under your child's arms and around the fullest part of his/her chest. Tape should be comfortably loose

Child's Waist: Measure your child in his/her undergarments. At their natural waistline, place one finger in between the tape and your child's body.

| Size   | 6(XS)  | 8      | 10(S)  | 12   | 14(M   | ) 16   | 18(L)  | )    | 20    | 22(XL) | 24   | 26(2  | XL)    | 28(3XL) |
|--------|--------|--------|--------|------|--------|--------|--------|------|-------|--------|------|-------|--------|---------|
| Bust   | 34"    | 36"    | 36"    | 38"  | 40"    | 42"    | 44"    | -    | 46"   | 48"    | 50"  | 52    | •      | 54"     |
| Waist  | 26"    | 27"    | 28"    | 29"  | 31"    | 34"    | 36"    |      | 381*  | 41"    | 43"  | 46    | •      | 48"     |
| Hips   | . 37"  | 38"    | 39"    | 40"  | 42"    | 45"    | 47"    |      | 49"   | 51"    | 53"  | 55    |        | 57"     |
| BOY'S  | UNIFOR | ям сна | RT     |      |        |        |        |      |       |        |      |       |        |         |
| Size   | 4      | 5      | 6(     | XS)  | 7.     | 8(S)   | 10     |      | 12(M) | 14     |      | 16(L) | 18     | 20(XL)  |
| Chest  | 23"    | 24     | . 2    | 25"  | 26"    | 27"    | 28"    |      | 29"   | 31"    | 7.00 | 32"   | 34"    | 35"     |
| Waist  | 21"    | 211/   | '2" 2  | 2"   | 23"    | 24"    | 25"    |      | 26"   | 27"    |      | 28"   | 29"    | 30"     |
| HUSKY  | BOY'S  | UNIFO  | RM CHA | RT   |        | JUNIOR | GIRL'S | UNI  | FORM  | CHART  |      |       |        |         |
| Size   | 16H    | 18     | 1 2    | он : |        | Size   | 3      | 5(S) | 7     | 9(M)   | 1    | 1 13  | B(L)   | 15(XL)  |
| Waist  | 31*    | 33     | • 3    | 35"  |        | Chest  |        | 35"  |       | 38"    |      | 4     | 0"     | 42"     |
|        |        |        |        |      |        | Waist  | 23"    | 24"  | 25"   | 26"    | 27   | /2" 2 | 9"     | 301/2"  |
|        |        |        |        |      |        | Hip    |        |      | 34"   | 36"    | 38   | 3" 4  | 0"     | 42"     |
| GIRL'S | UNIFOR | RM CHA | \RT    |      |        |        |        |      |       |        |      |       |        |         |
| Size   | 4      | 5      | 6(2    | (S)  | 7      | 8(S)   | 10     |      | 12(M) | 14     | 1    | 6(L)  | 18     | 20(XL)  |
| Chest  | 23"    | 24     | 2      | 5"   | 26"    | 27"    | 281/2  |      | 30"   | 311/2" | ;    | 33"   | 341/2" | 36"     |
| Waist  | 20"    | 201/   | , 2    | 1"   | 211/2" | 22"    | 23"    |      | 24"   | 25"    |      | 26"   | 27"    | 28"     |